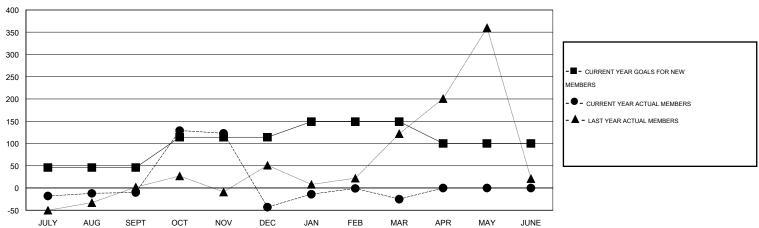

# LOCATION REP OF SRI LANKA

GMT CA 6

|               |                  | Clubs             |                  |                  | Members               |                    |                                     |                    |                  |  |
|---------------|------------------|-------------------|------------------|------------------|-----------------------|--------------------|-------------------------------------|--------------------|------------------|--|
|               | RESUI            | LTS FOR 2014-2015 | i                |                  | RESULTS FOR 2014-2015 |                    |                                     |                    |                  |  |
| QUARTER       | NEW CLUB<br>GOAL | NEW CLUBS         | DROPPED<br>CLUBS | NET<br>GAIN/LOSS | QUARTER               | NEW MEMBER<br>GOAL | CHARTER AND<br>NEW MEMBERS<br>ADDED | DROPPED<br>MEMBERS | NET<br>GAIN/LOSS |  |
| JULY/AUG/SEPT | 2                | 0                 | 1                | -1               | JULY/AUG/SEPT         | 46                 | 74                                  | 84                 | -10              |  |
| OCT/NOV/DEC   | 3                | 1                 | 5                | -4               | OCT/NOV/DEC           | 68                 | 179                                 | 212                | -33              |  |
| JAN/FEB/MAR   | 1                | 0                 | 2                | -2               | JAN/FEB/MAR           | 35                 | 109                                 | 91                 | 18               |  |
| APR/MAY/JUNE  | 0                | 0                 | 0                | 0                | APR/MAY/JUNE          | -49                | 0                                   | 0                  | 0                |  |

#### GOALS AND ACTUAL MEMBERS CUMULATIVE

| DROPPED CLUBS: 8 |                   | 71 CLUBS OF 104 ADDED 1 OR MORE | GENDER DISTRIBUTION   |                |            |
|------------------|-------------------|---------------------------------|-----------------------|----------------|------------|
|                  |                   | NEW MEMBERS                     | MALE                  | 2,183 (78.22%) |            |
| DROPPED MEMBERS  |                   |                                 | FEMALE                | 608 (21.78%)   |            |
| DECEASED         | 4                 | CLICK HERE FOR HEALTH           |                       |                | 4 000      |
| CLUB CANCELLED   | <sub>ED</sub> 155 | ASSESSMENT DATA                 | FAMILY UNIT MEMBERS   |                | 1,003      |
| OTHER            | 228               |                                 | HEAD OF HOUSEHOLD     |                | 474<br>529 |
| TOTAL            | 387               |                                 | NON-HEAD OF HOUSEHOLD |                |            |