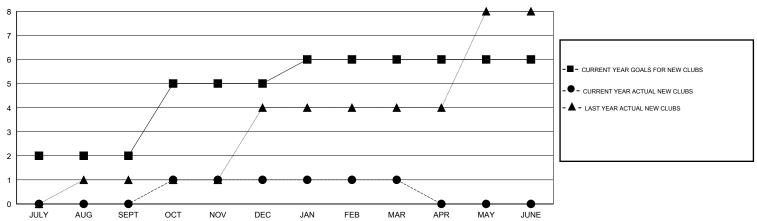

# LOCATION REP OF SRI LANKA

GMT CA 6

|               |                  | Clubs             |                  |                  | Members               |                    |                                     |                    |                  |  |
|---------------|------------------|-------------------|------------------|------------------|-----------------------|--------------------|-------------------------------------|--------------------|------------------|--|
|               | RESUI            | LTS FOR 2014-2015 | i                |                  | RESULTS FOR 2014-2015 |                    |                                     |                    |                  |  |
| QUARTER       | NEW CLUB<br>GOAL | NEW CLUBS         | DROPPED<br>CLUBS | NET<br>GAIN/LOSS | QUARTER               | NEW MEMBER<br>GOAL | CHARTER AND<br>NEW MEMBERS<br>ADDED | DROPPED<br>MEMBERS | NET<br>GAIN/LOSS |  |
| JULY/AUG/SEPT | 2                | 0                 | 1                | -1               | JULY/AUG/SEPT         | 46                 | 74                                  | 84                 | -10              |  |
| OCT/NOV/DEC   | 3                | 1                 | 5                | -4               | OCT/NOV/DEC           | 68                 | 179                                 | 212                | -33              |  |
| JAN/FEB/MAR   | 1                | 0                 | 2                | -2               | JAN/FEB/MAR           | 35                 | 109                                 | 91                 | 18               |  |
| APR/MAY/JUNE  | 0                | 0                 | 0                | 0                | APR/MAY/JUNE          | -49                | 0                                   | 0                  | 0                |  |

### GOALS AND ACTUAL NEW CLUBS CUMULATIVE